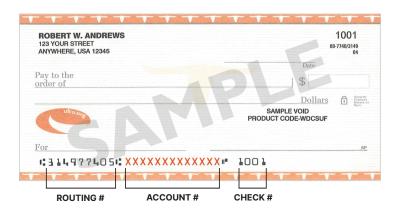

## It's Easy to Find Your Account Number

In the Mobile app, choose any account and tap **Details**. In Online Banking, click **Account Details**. Then select the eye icon to reveal your account number. You also can find your complete account details on a physical check, if you have one.